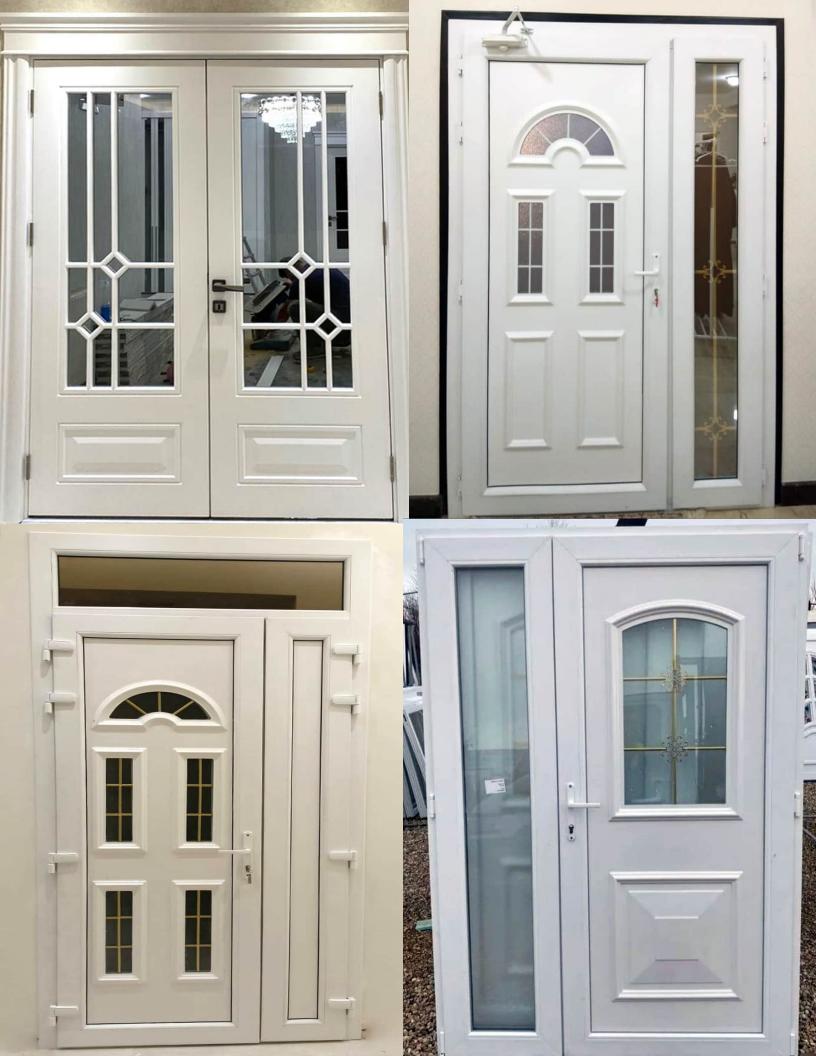

#### GLASS /ALUMINIUM DOORS AND WINDOWS

Automatic sensor Glass Door Swing Glass Door Sliding Glass Door Folding Glass Door Aluminium Fixed/Sliding Windows UPVC Window and Dooors

HD Smart Glass
HD Smart FILM
Custom Logo Image

## **UPVC KITCHEN/LOUVER /DOOR & WINDOWS/ MAJLIS WORKS**