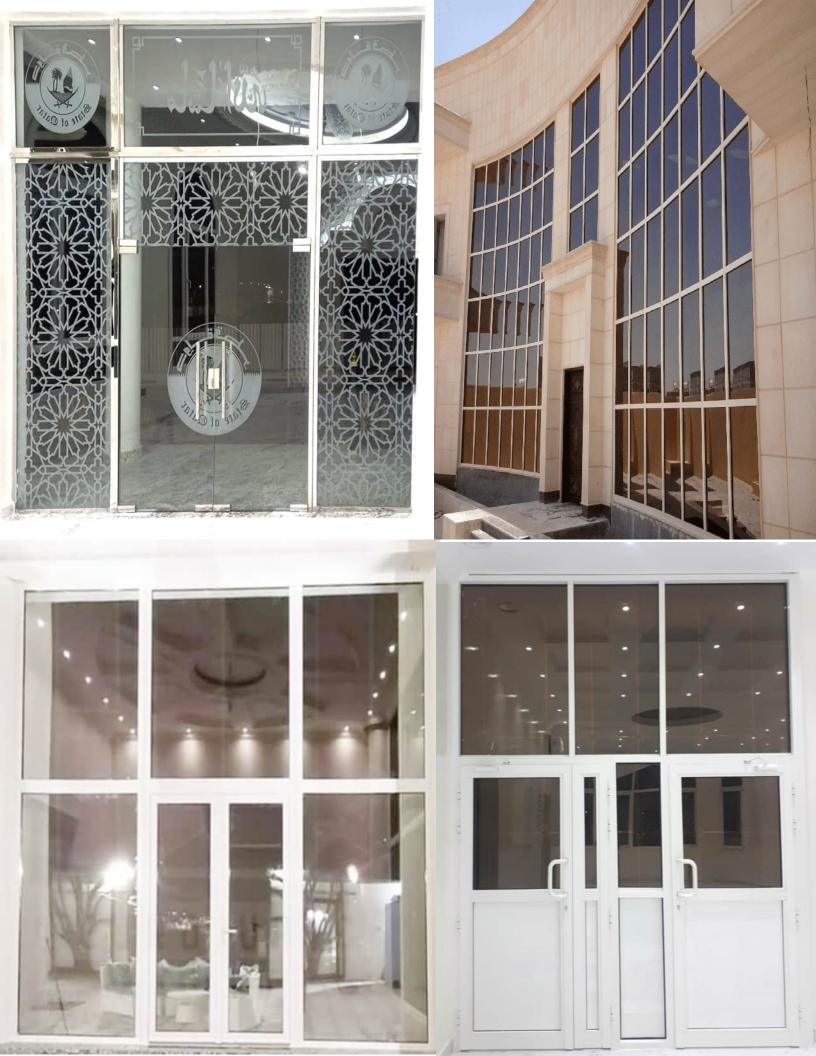

#### GLASS /ALUMINIUM DOORS AND WINDOWS

Automatic sensor Glass Door Swing Glass Door Sliding Glass Door Folding Glass Door Aluminium Fixed/Sliding Windows UPVC Window and Dooors

HD Smart Glass
HD Smart FILM
Custom Logo Image

# SHOP FRONT GLASS PARTITION ALUMINIUM /STAINLESS STEEL FRAME PARTITION FRAMELESS GLASS DOOR