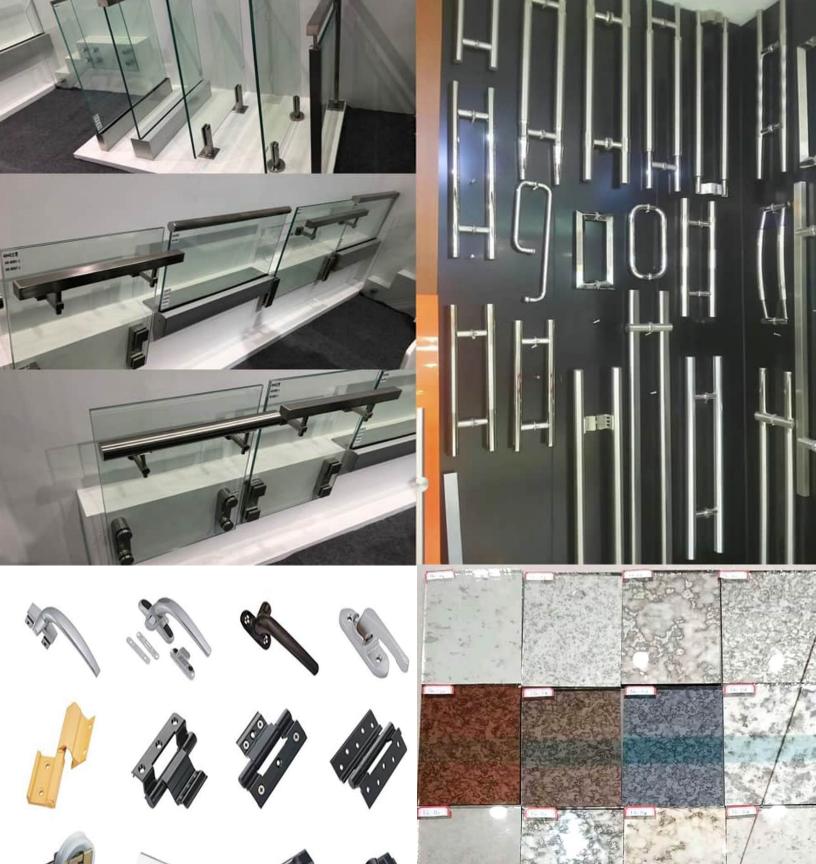

# GLASS & STAINLESS STEEL /ALUMINIUM HANDRAIL/STAIRCASE

•

## **UPVC KITCHEN/LOUVER /DOOR & WINDOWS/ MAJLIS WORKS**