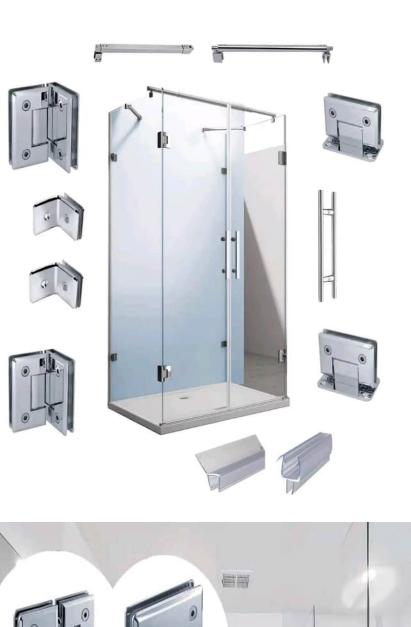

# SHOWER ENCLOSURES FRAMELESS WITH SWING DOOR FRAMELESS WITH SLIDING DOOR

## GLASS /ALUMINIUM/STAINLESS STEEL ACCESSORIES

70705580, 50184429 (Mosaraf) 🛜

sales@alsafinaglassaluminium.com dohaalsafinaglass70705580@gmail.com

CR: 170914, Shop No#26, Doha-Qatar &

www.alsafinaglassaluminium.com