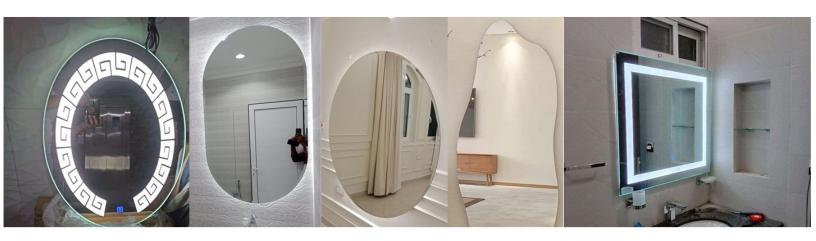

<u>Glass:</u> Our range of float glass include clear float glass reflective float glass, Aluminium glass mirror, tinned float glass, wire glass, tempered/safety glass, textured glass, laminated glass etc.

## GLASS /ALUMINIUM/STAINLESS STEEL ACCESSORIES

70705580, 50184429 (Mosaraf) 🛜

sales@alsafinaglassaluminium.com dohaalsafinaglass70705580@gmail.com

CR: 170914, Shop No#26, Doha-Qatar &

www.alsafinaglassaluminium.com