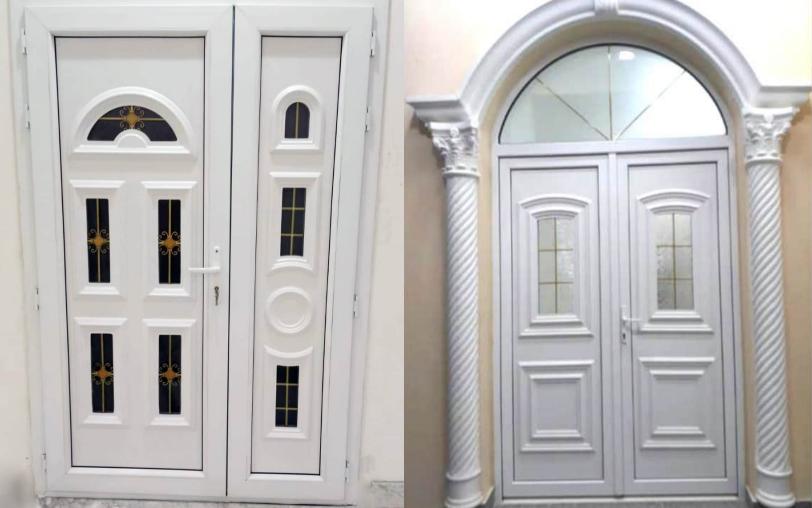

#### GLASS /ALUMINIUM DOORS AND WINDOWS

Automatic sensor Glass Door Swing Glass Door Sliding Glass Door Folding Glass Door Aluminium Fixed/Sliding Windows UPVC Window and Dooors

HD Smart Glass
HD Smart FILM
Custom Logo Image

## **UPVC KITCHEN/LOUVER /DOOR & WINDOWS/ MAJLIS WORKS**