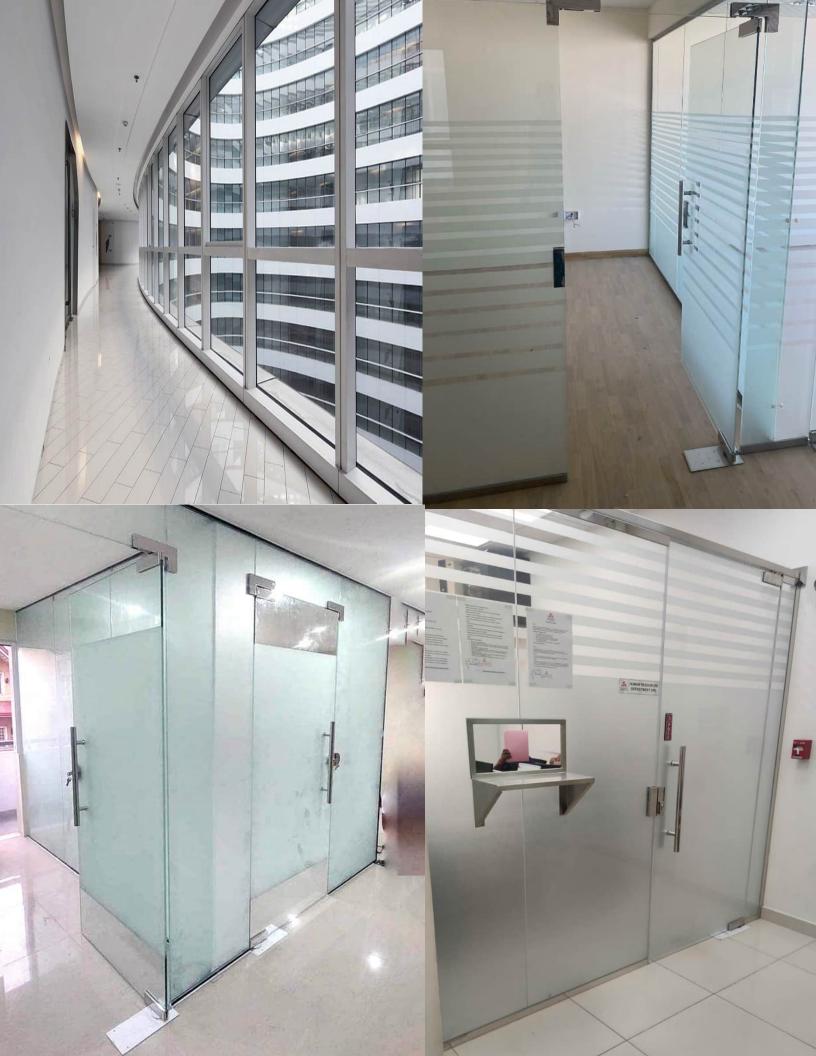

# SHOP FRONT GLASS PARTITION ALUMINIUM /STAINLESS STEEL FRAME PARTITION FRAMELESS GLASS DOOR

## **OFFICE PARTITIONS**

SANDBLASTING SYSTEM DOOR/GLASS

ALUMINIUM/GLASS OFFICE DOOR
FRAMELESS GLASS DOOR
SLIDING SYSTEM GLASS DOOR
ALUMINIUM /GLASS PARTITION/DESK