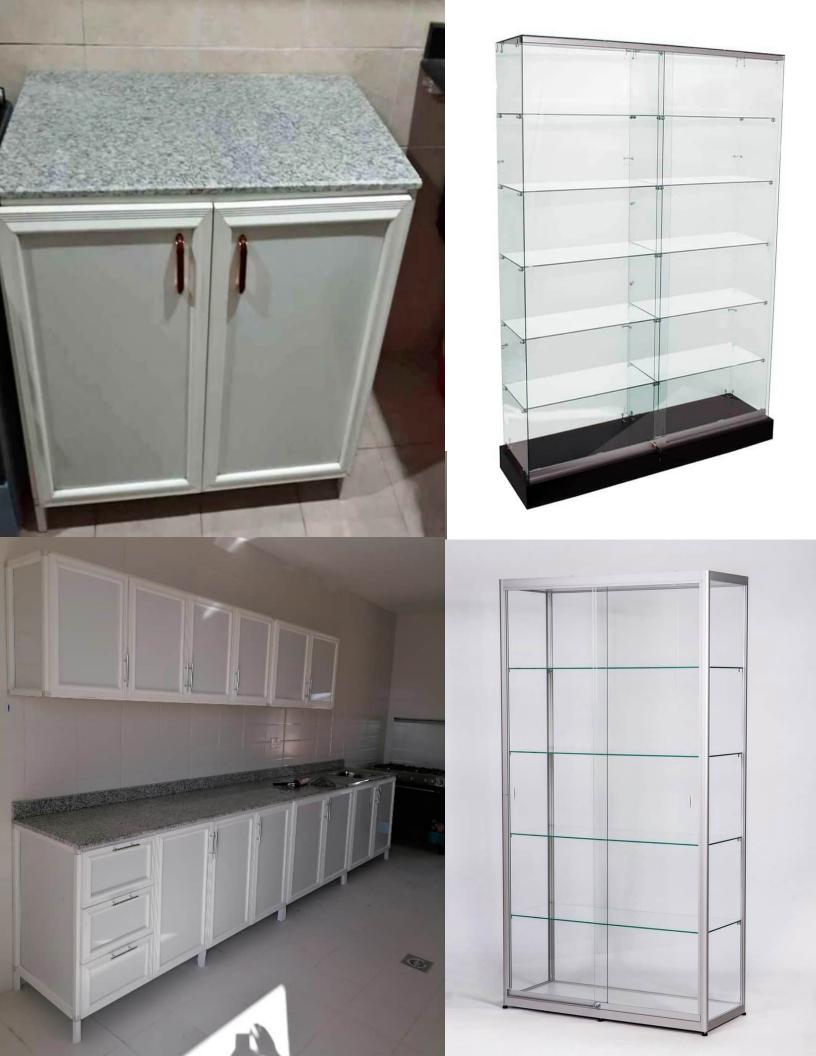

## GLASS /ALUMINIUM/STAINLESS STEEL ACCESSORIES

70705580, 50184429 (Mosaraf) 🛜

sales@alsafinaglassaluminium.com dohaalsafinaglass70705580@gmail.com

CR: 170914, Shop No#26, Doha-Qatar &

www.alsafinaglassaluminium.com