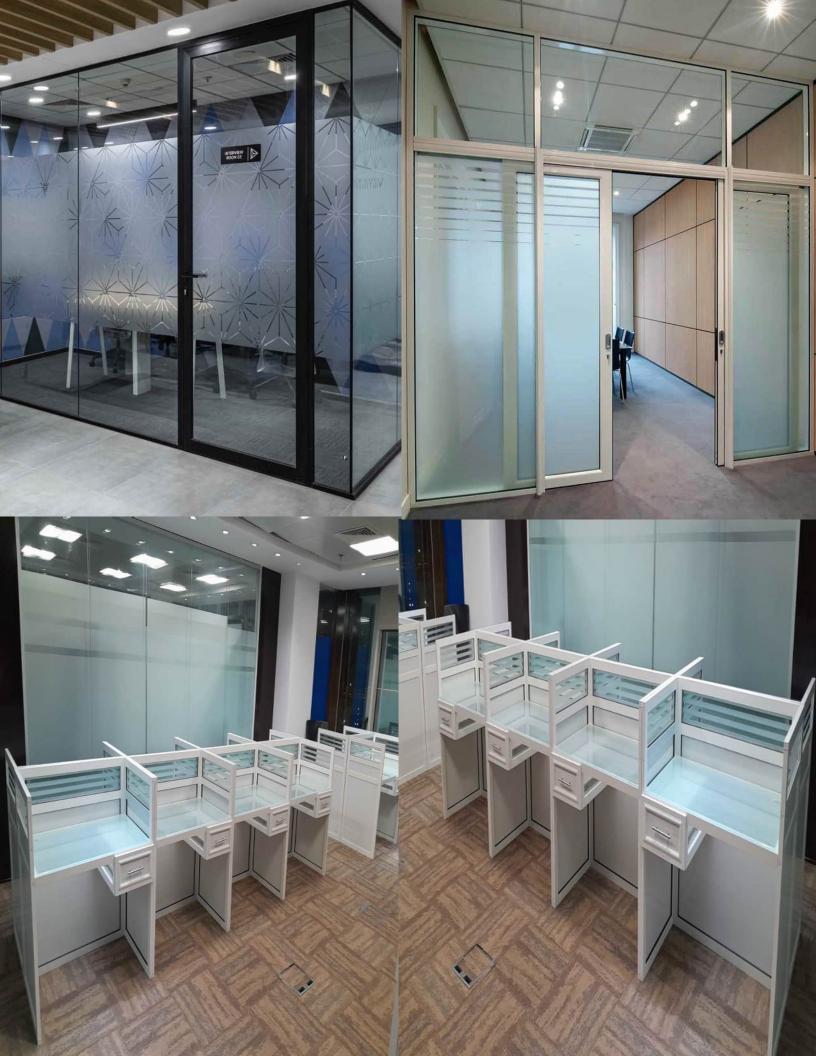

## **OFFICE PARTITIONS**

SANDBLASTING SYSTEM DOOR/GLASS

ALUMINIUM/GLASS OFFICE DOOR
FRAMELESS GLASS DOOR
SLIDING SYSTEM GLASS DOOR
ALUMINIUM /GLASS PARTITION/DESK