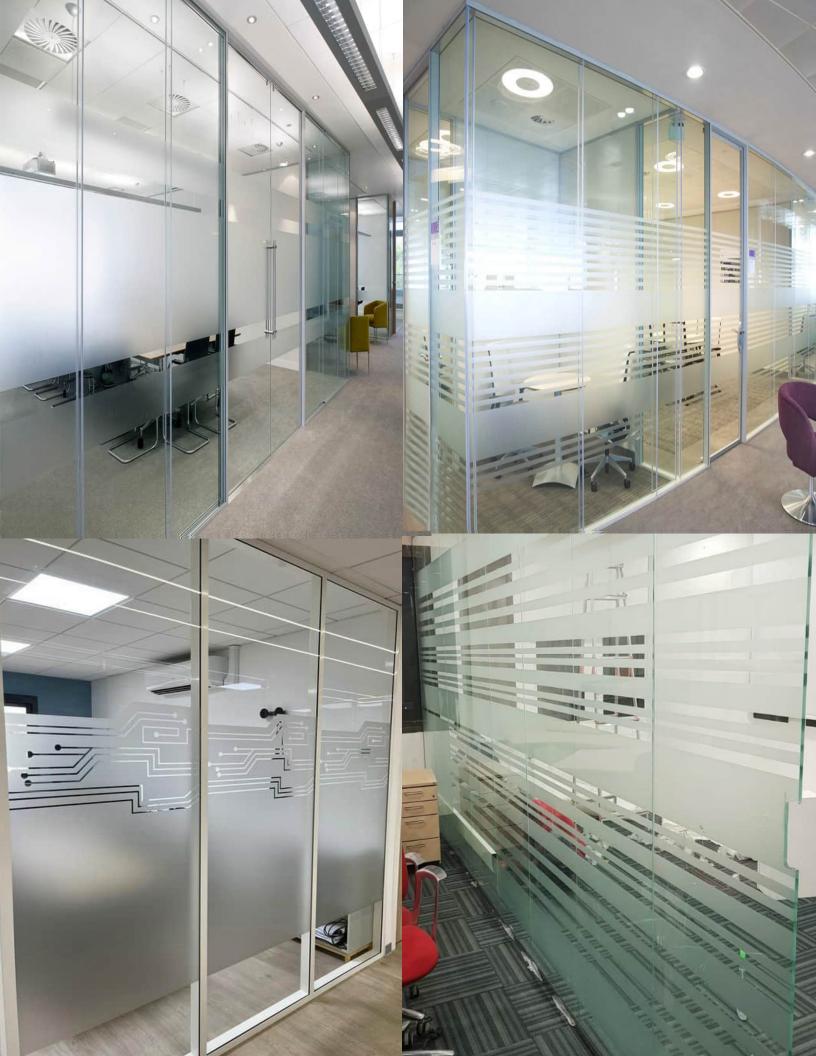

# SHOP FRONT GLASS PARTITION ALUMINIUM /STAINLESS STEEL FRAME PARTITION FRAMELESS GLASS DOOR

## **OFFICE PARTITIONS**

SANDBLASTING SYSTEM DOOR/GLASS

ALUMINIUM/GLASS OFFICE DOOR
FRAMELESS GLASS DOOR
SLIDING SYSTEM GLASS DOOR
ALUMINIUM /GLASS PARTITION/DESK