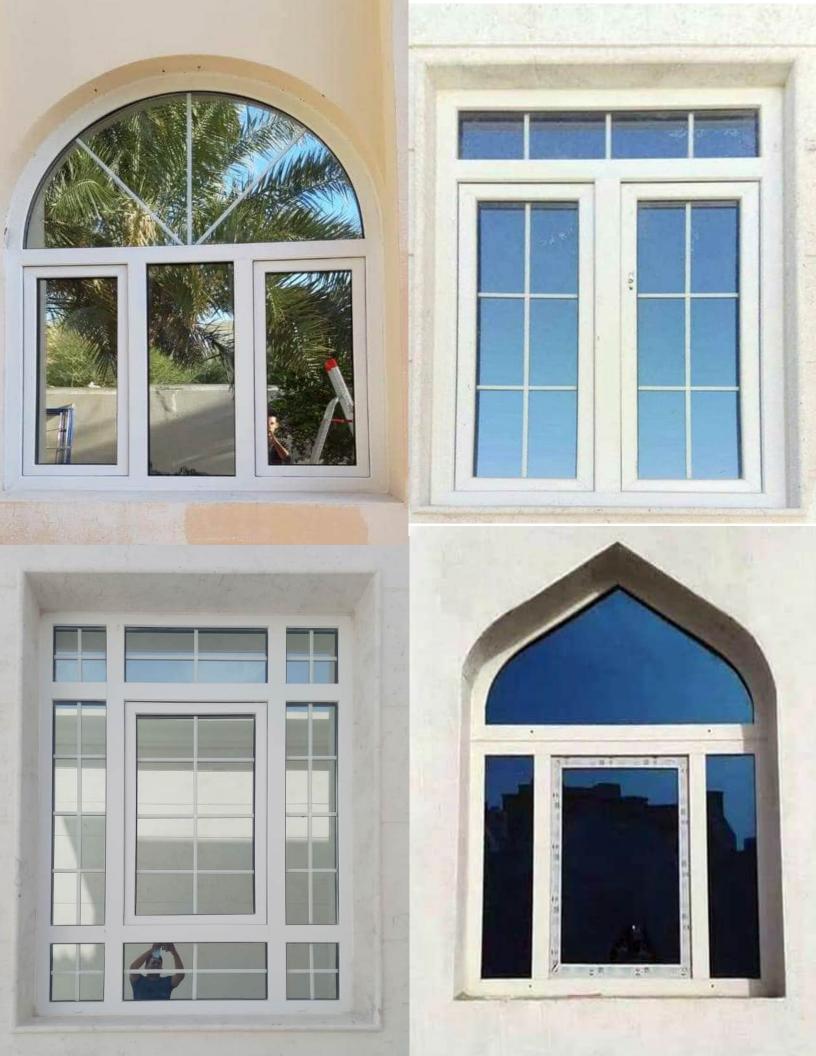

#### GLASS /ALUMINIUM DOORS AND WINDOWS

Automatic sensor Glass Door Swing Glass Door Sliding Glass Door Folding Glass Door Aluminium Fixed/Sliding Windows UPVC Window and Dooors

HD Smart Glass
HD Smart FILM
Custom Logo Image

## **UPVC KITCHEN/LOUVER /DOOR & WINDOWS/ MAJLIS WORKS**