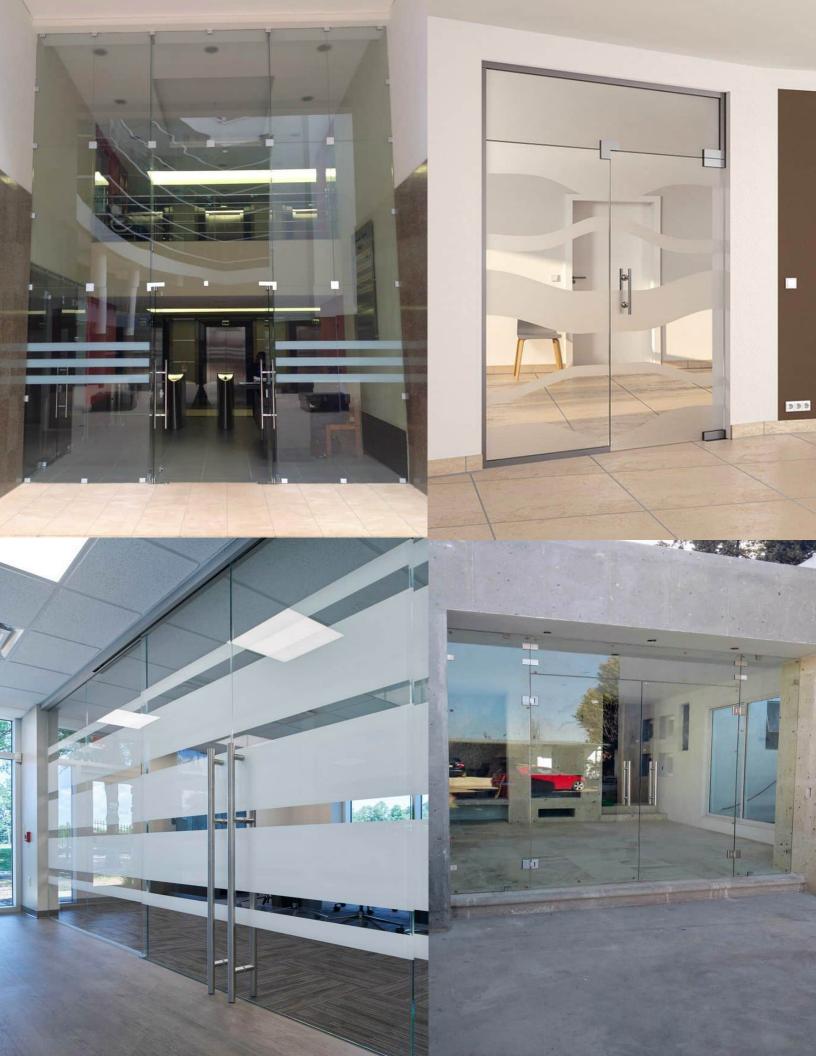

# SHOP FRONT GLASS PARTITION ALUMINIUM /STAINLESS STEEL FRAME PARTITION FRAMELESS GLASS DOOR

## **OFFICE PARTITIONS**

SANDBLASTING SYSTEM DOOR/GLASS

ALUMINIUM/GLASS OFFICE DOOR
FRAMELESS GLASS DOOR
SLIDING SYSTEM GLASS DOOR
ALUMINIUM /GLASS PARTITION/DESK