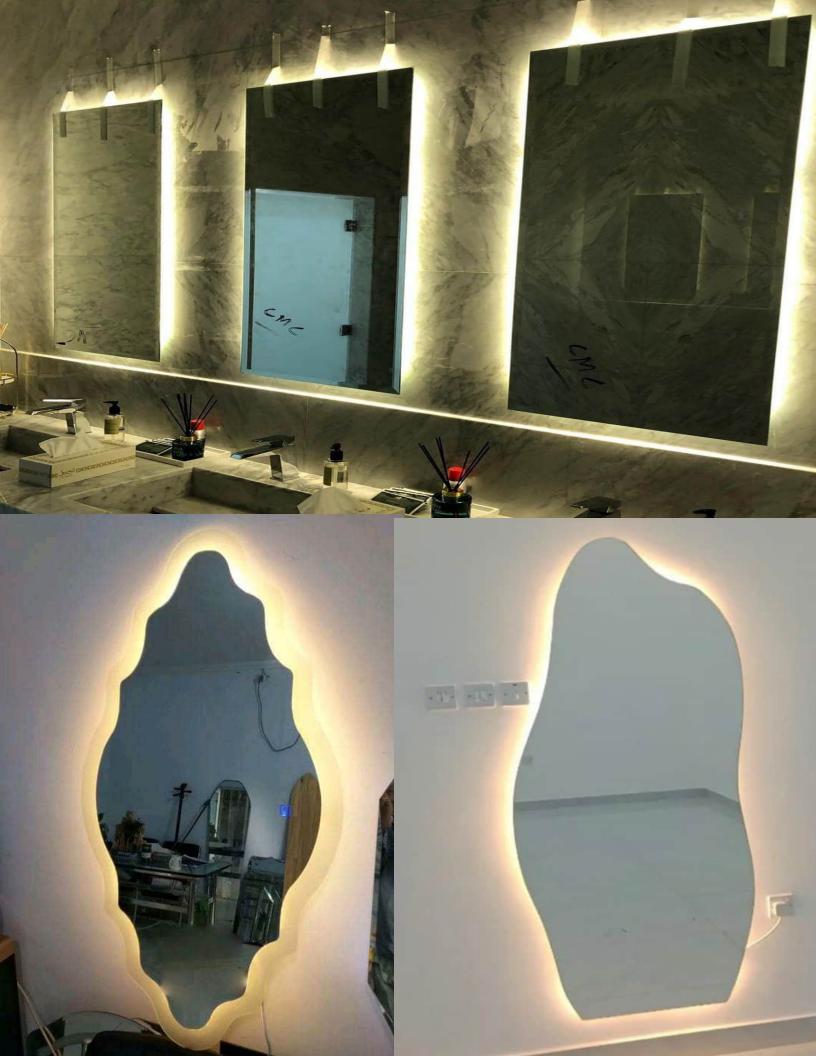

<u>Glass:</u> Our range of float glass include clear float glass reflective float glass, Aluminium glass mirror, tinned float glass, wire glass, tempered/safety glass, textured glass, laminated glass etc.

## GLASS /ALUMINIUM/STAINLESS STEEL ACCESSORIES

70705580, 50184429 (Mosaraf) 🛜

sales@alsafinaglassaluminium.com dohaalsafinaglass70705580@gmail.com

CR: 170914, Shop No#26, Doha-Qatar &

www.alsafinaglassaluminium.com