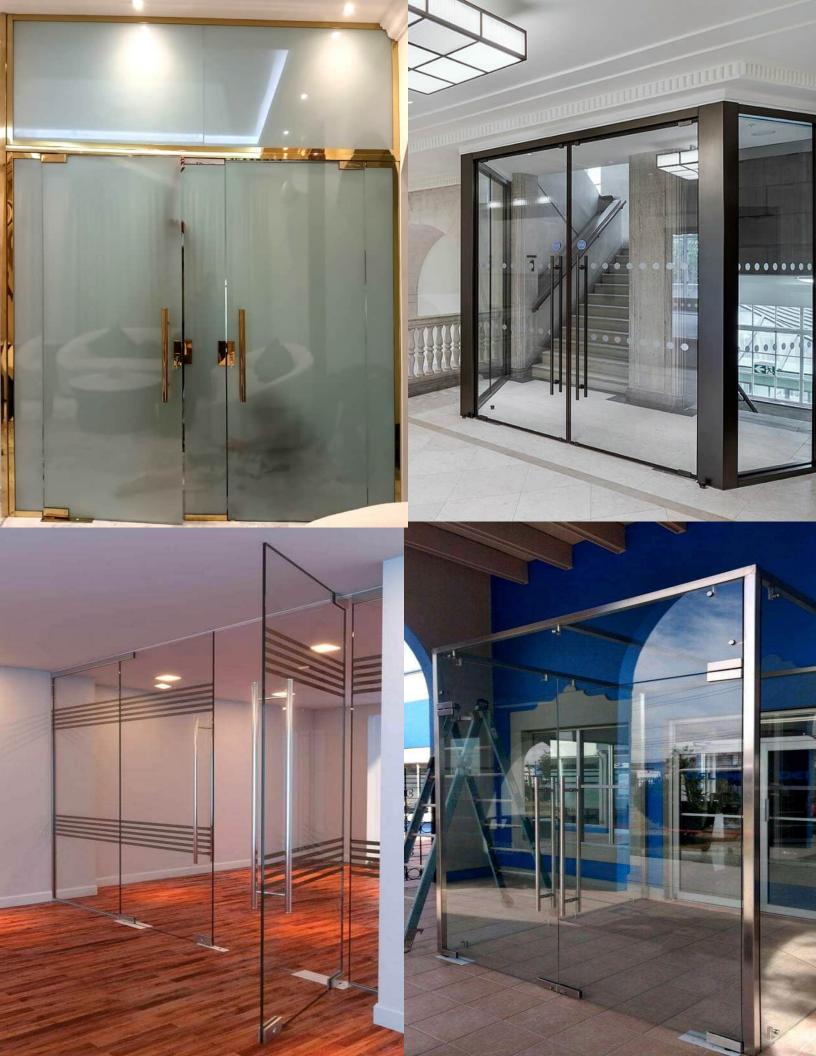

#### GLASS /ALUMINIUM DOORS AND WINDOWS

Automatic sensor Glass Door Swing Glass Door Sliding Glass Door Folding Glass Door Aluminium Fixed/Sliding Windows UPVC Window and Dooors

HD Smart Glass
HD Smart FILM
Custom Logo Image

# SHOP FRONT GLASS PARTITION ALUMINIUM /STAINLESS STEEL FRAME PARTITION FRAMELESS GLASS DOOR