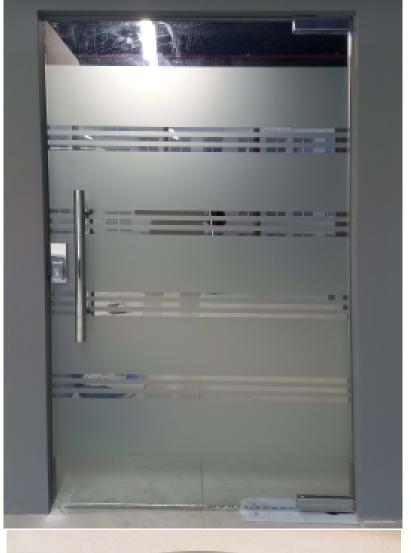

#### GLASS /ALUMINIUM DOORS AND WINDOWS

Automatic sensor Glass Door Swing Glass Door Sliding Glass Door Folding Glass Door Aluminium Fixed/Sliding Windows UPVC Window and Dooors

HD Smart Glass
HD Smart FILM
Custom Logo Image

# SHOP FRONT GLASS PARTITION ALUMINIUM /STAINLESS STEEL FRAME PARTITION FRAMELESS GLASS DOOR