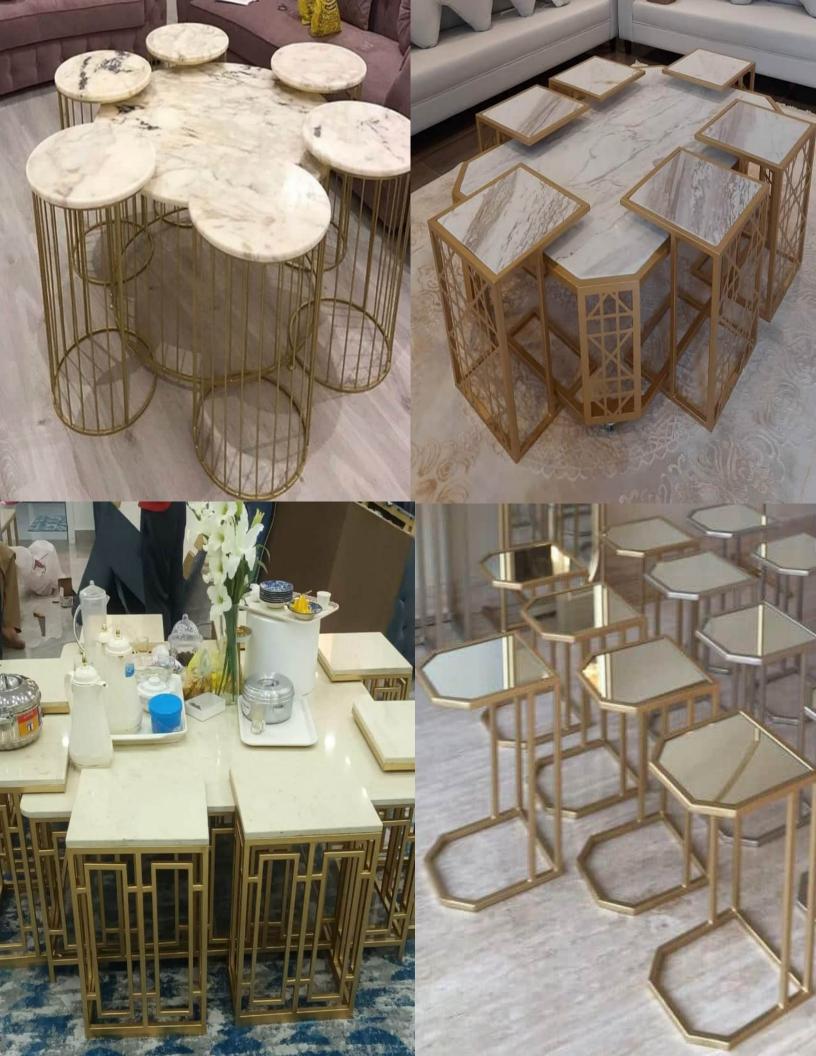

## GLASS /ALUMINIUM/STAINLESS STEEL ACCESSORIES

70705580, 50184429 (Mosaraf) 🛜

sales@alsafinaglassaluminium.com dohaalsafinaglass70705580@gmail.com

CR: 170914, Shop No#26, Doha-Qatar &

www.alsafinaglassaluminium.com