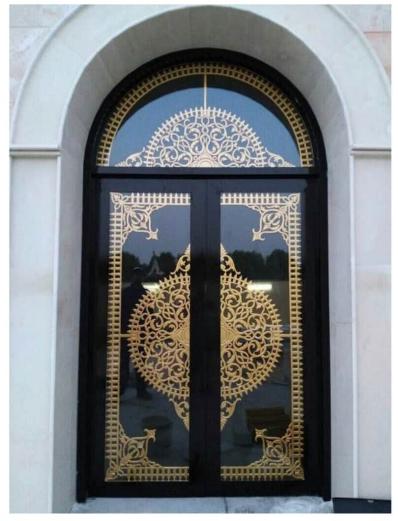

#### GLASS /ALUMINIUM DOORS AND WINDOWS

Automatic sensor Glass Door Swing Glass Door Sliding Glass Door Folding Glass Door Aluminium Fixed/Sliding Windows UPVC Window and Dooors

HD Smart Glass
HD Smart FILM
Custom Logo Image

# SHOP FRONT GLASS PARTITION ALUMINIUM /STAINLESS STEEL FRAME PARTITION FRAMELESS GLASS DOOR