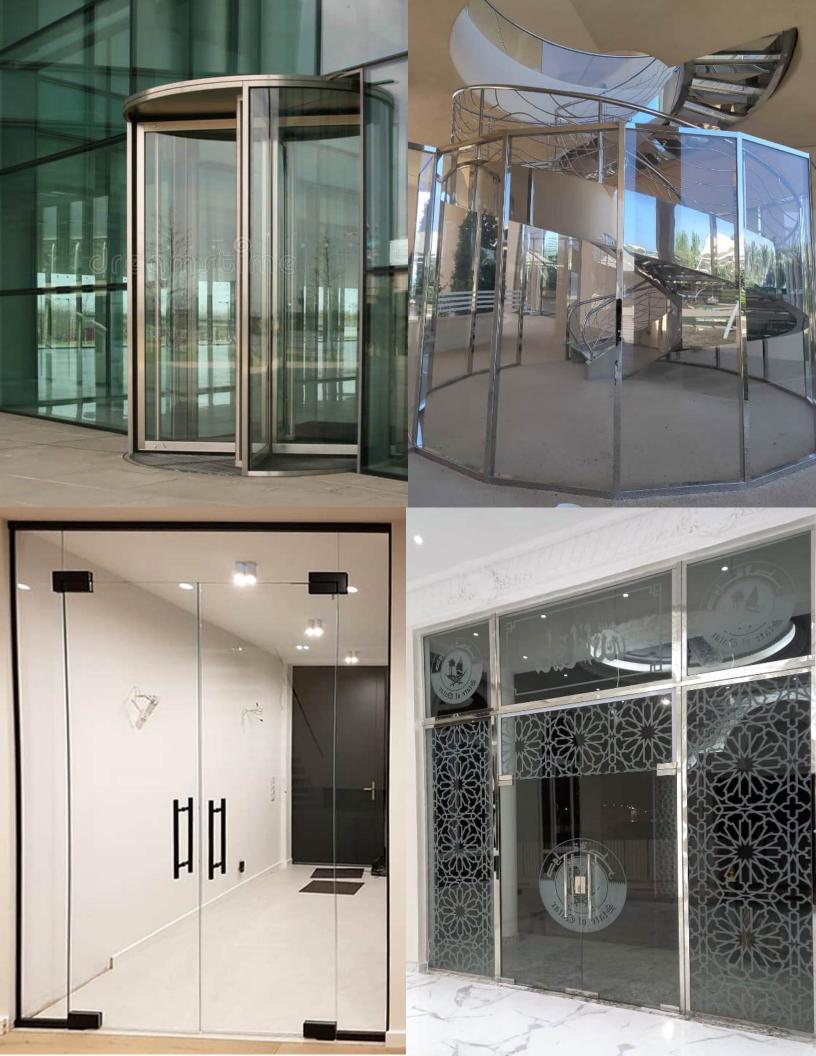

#### GLASS /ALUMINIUM DOORS AND WINDOWS

Automatic sensor Glass Door Swing Glass Door Sliding Glass Door Folding Glass Door Aluminium Fixed/Sliding Windows UPVC Window and Dooors

HD Smart Glass
HD Smart FILM
Custom Logo Image

# SHOP FRONT GLASS PARTITION ALUMINIUM /STAINLESS STEEL FRAME PARTITION FRAMELESS GLASS DOOR

## **OFFICE PARTITIONS**

SANDBLASTING SYSTEM DOOR/GLASS

ALUMINIUM/GLASS OFFICE DOOR
FRAMELESS GLASS DOOR
SLIDING SYSTEM GLASS DOOR
ALUMINIUM /GLASS PARTITION/DESK