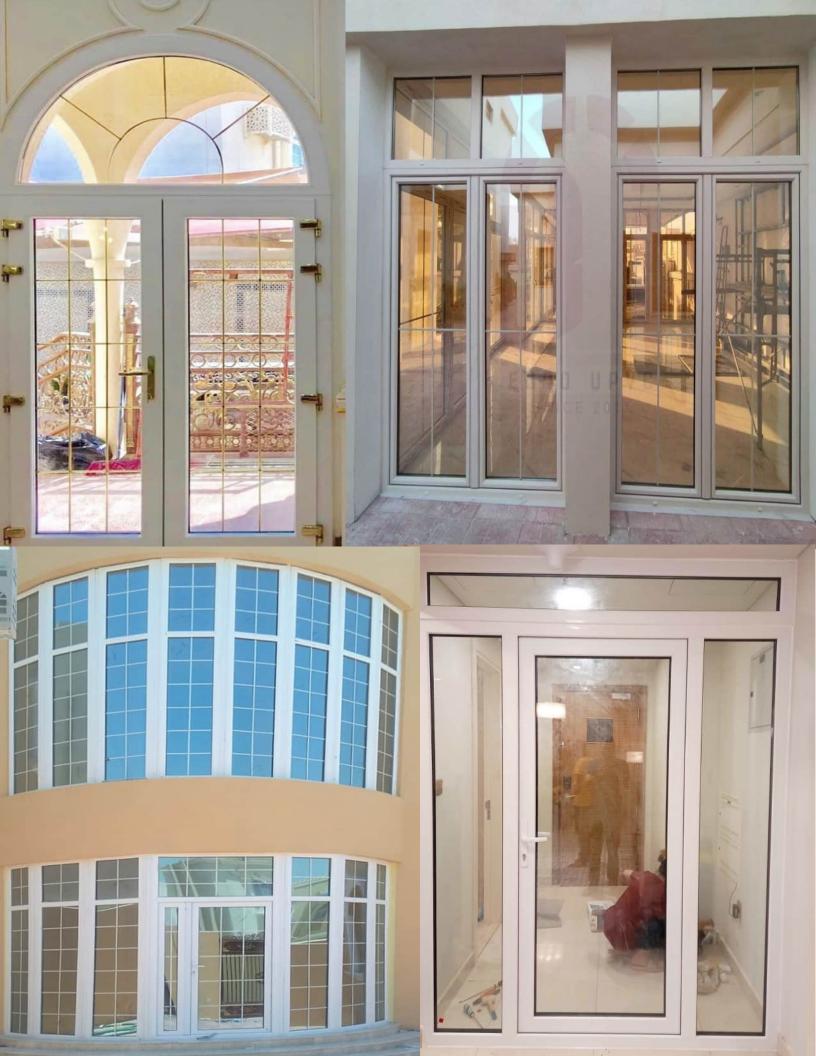

#### GLASS /ALUMINIUM DOORS AND WINDOWS

Automatic sensor Glass Door Swing Glass Door Sliding Glass Door Folding Glass Door Aluminium Fixed/Sliding Windows UPVC Window and Dooors

HD Smart Glass
HD Smart FILM
Custom Logo Image

## **UPVC KITCHEN/LOUVER /DOOR & WINDOWS/ MAJLIS WORKS**