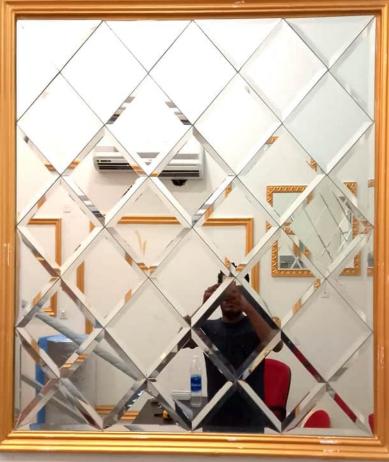

<u>Glass:</u> Our range of float glass include clear float glass reflective float glass, Aluminium glass mirror, tinned float glass, wire glass, tempered/safety glass, textured glass, laminated glass etc.

## GLASS /ALUMINIUM/STAINLESS STEEL ACCESSORIES

70705580, 50184429 (Mosaraf) 🛜

sales@alsafinaglassaluminium.com dohaalsafinaglass70705580@gmail.com

CR: 170914, Shop No#26, Doha-Qatar &

www.alsafinaglassaluminium.com