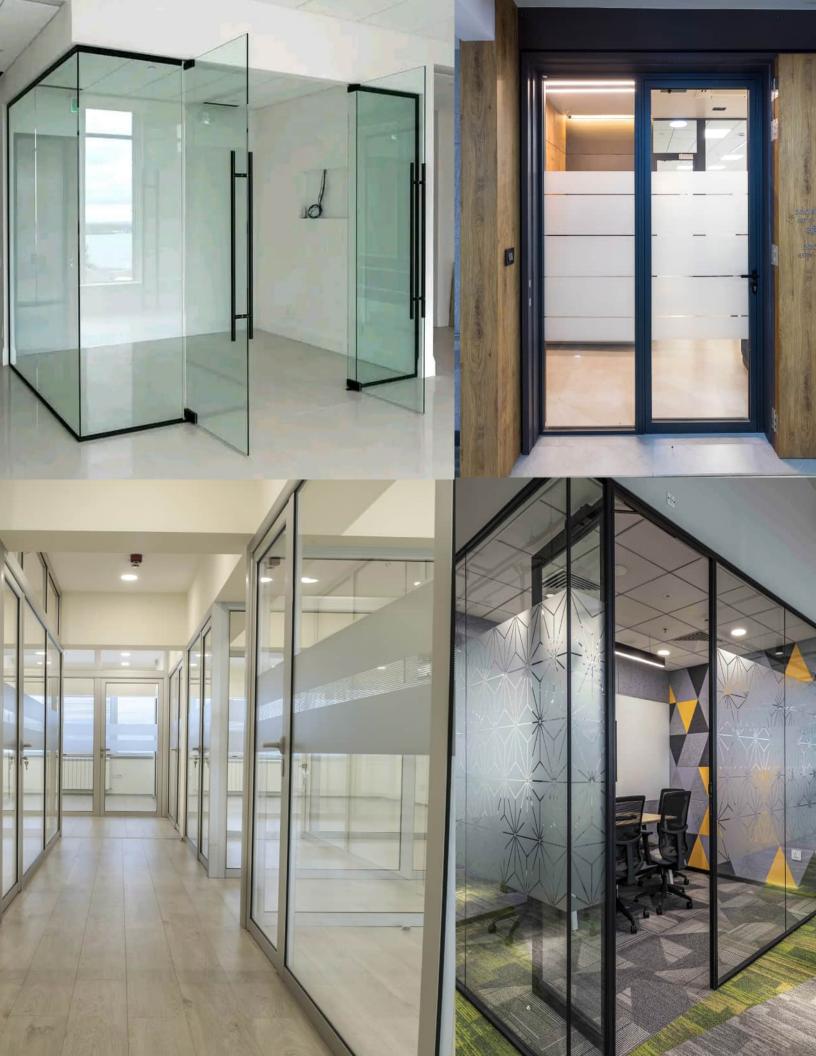

# SHOP FRONT GLASS PARTITION ALUMINIUM /STAINLESS STEEL FRAME PARTITION FRAMELESS GLASS DOOR

## **OFFICE PARTITIONS**

SANDBLASTING SYSTEM DOOR/GLASS

ALUMINIUM/GLASS OFFICE DOOR
FRAMELESS GLASS DOOR
SLIDING SYSTEM GLASS DOOR
ALUMINIUM /GLASS PARTITION/DESK