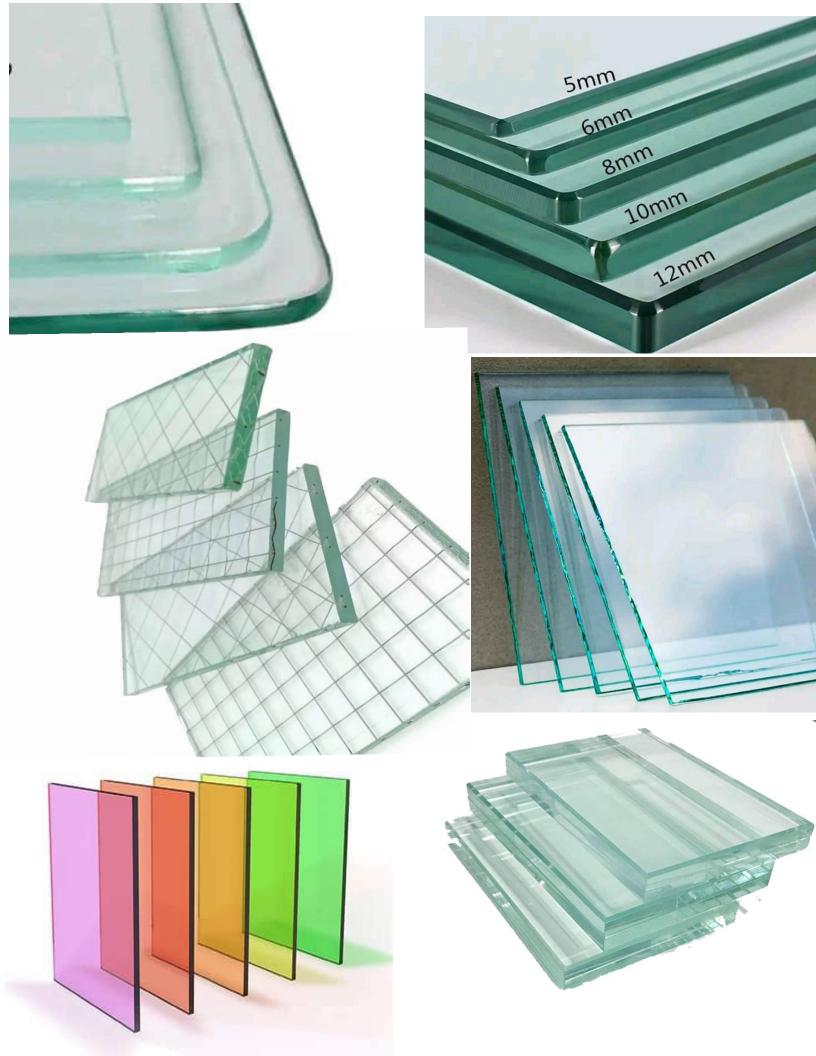

<u>Glass:</u> Our range of float glass include clear float glass reflective float glass, Aluminium glass mirror, tinned float glass, wire glass, tempered/safety glass, textured glass, laminated glass etc.

our specialized areas of glass works include the following:

- Tempering.
- Edge works/polishing beveling
- Double glazing
- Laminating and fusing
- Sand blasting
- Acid Etching
- Glass painting

Visit our Website: www.alsafinaglassaluminium.com