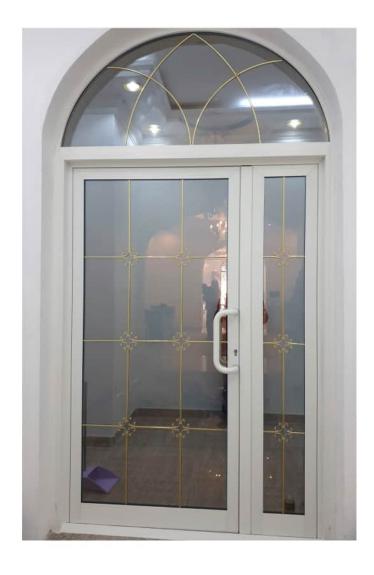

#### What we do:

Aluminium: Our specialized areas of Aluminium works include the following:

- convention as well as thermally broken aluminium doors and windows.
- Aluminium and glass hand railing and balustrades.
- Aluminium door, window, partition, louvers, capped curtain walling.
- Structured glazed stick or unitized curtain walling.
- Aluminium composite panel cladding.
- Frameless shop fronts and glazing.

#### GLASS /ALUMINIUM DOORS AND WINDOWS

Automatic sensor Glass Door Swing Glass Door Sliding Glass Door Folding Glass Door Aluminium Fixed/Sliding Windows UPVC Window and Dooors

HD Smart Glass
HD Smart FILM
Custom Logo Image