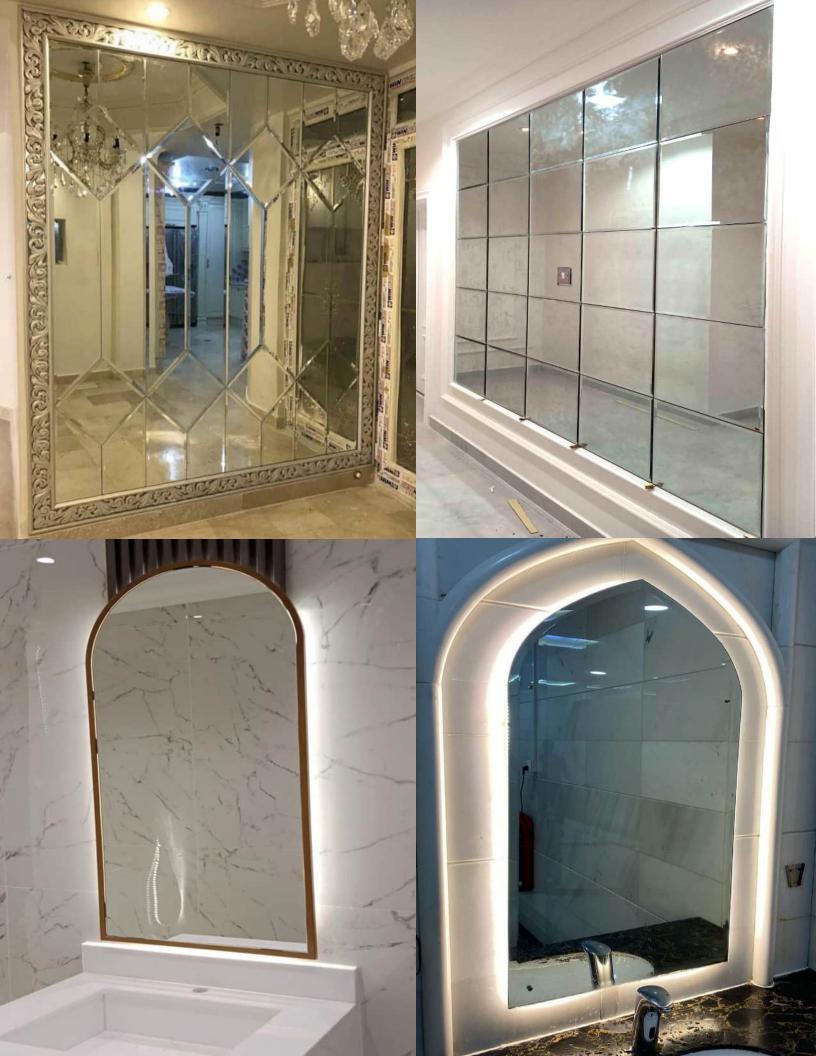

<u>Glass:</u> Our range of float glass include clear float glass reflective float glass, Aluminium glass mirror, tinned float glass, wire glass, tempered/safety glass, textured glass, laminated glass etc.

*Other Products*: We are selling Aluminium Accessories, Mirror/Glass Accessories, UPVC Accessories.

CR: 170914, Shop No#26, Doha-Qatar &

www.alsafinaglassaluminium.com