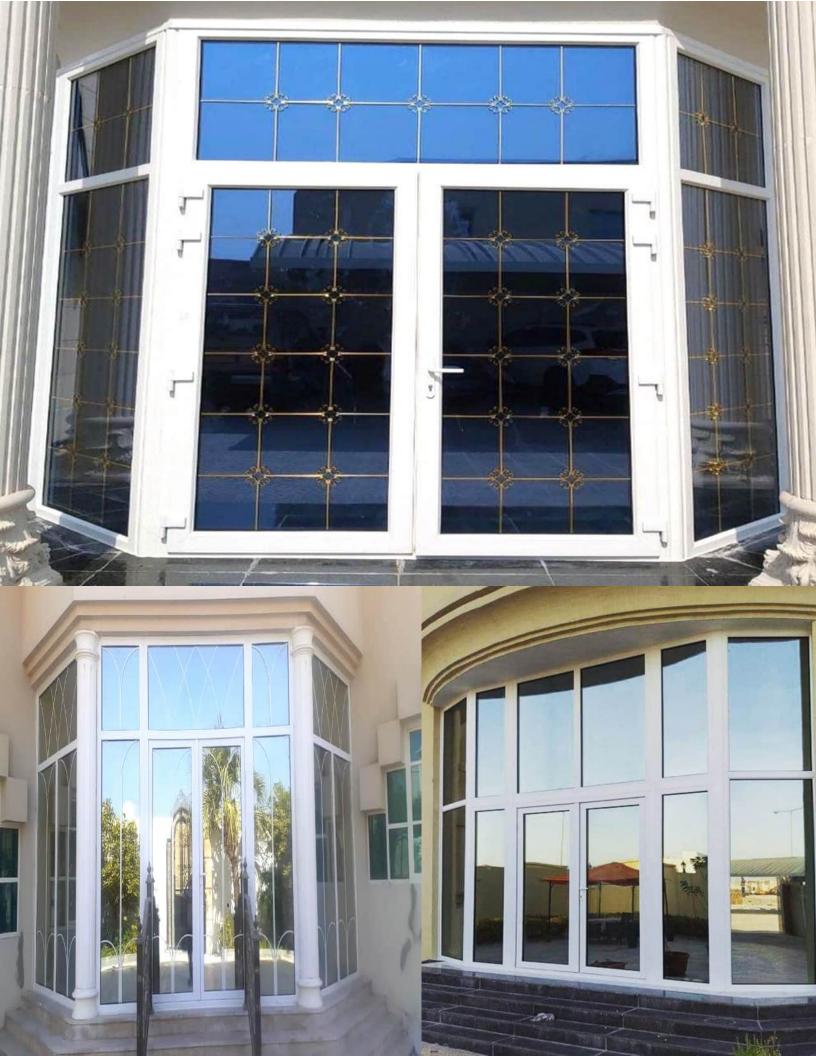

#### GLASS /ALUMINIUM DOORS AND WINDOWS

Automatic sensor Glass Door Swing Glass Door Sliding Glass Door Folding Glass Door Aluminium Fixed/Sliding Windows UPVC Window and Dooors

HD Smart Glass
HD Smart FILM
Custom Logo Image

## **UPVC KITCHEN/LOUVER /DOOR & WINDOWS/ MAJLIS WORKS**