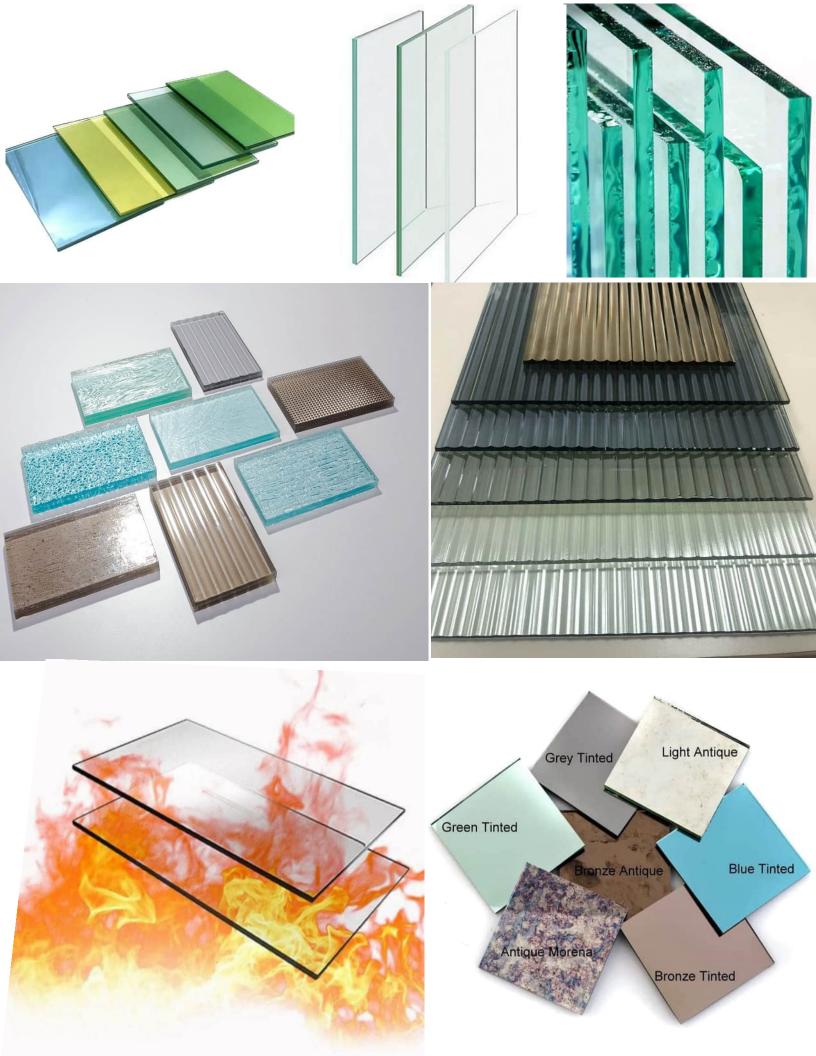

<u>Glass:</u> Our range of float glass include clear float glass reflective float glass, Aluminium glass mirror, tinned float glass, wire glass, tempered/safety glass, textured glass, laminated glass etc.

our specialized areas of glass works include the following:

- Tempering.
- Edge works/polishing beveling
- Double glazing
- Laminating and fusing
- Sand blasting
- Acid Etching
- Glass painting

Visit our Website: www.alsafinaglassaluminium.com