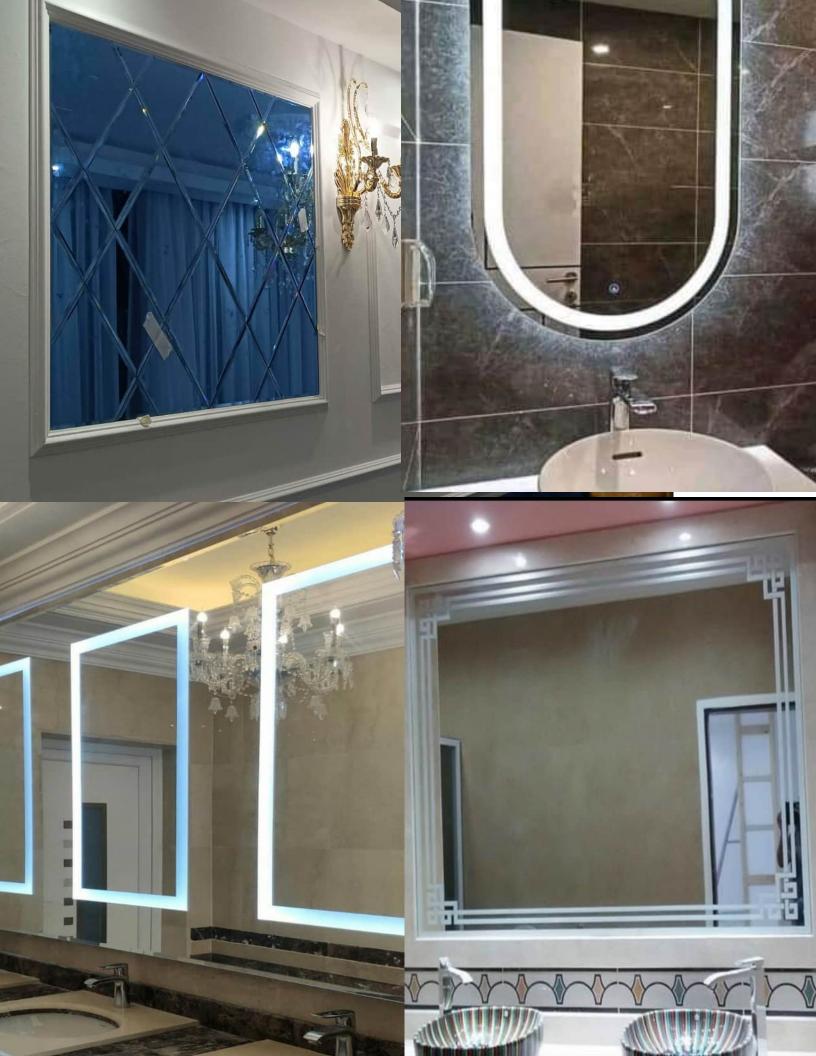

<u>Glass:</u> Our range of float glass include clear float glass reflective float glass, Aluminium glass mirror, tinned float glass, wire glass, tempered/safety glass, textured glass, laminated glass etc.

## GLASS /ALUMINIUM/STAINLESS STEEL ACCESSORIES

70705580, 50184429 (Mosaraf) 🛜

sales@alsafinaglassaluminium.com dohaalsafinaglass70705580@gmail.com

CR: 170914, Shop No#26, Doha-Qatar &

www.alsafinaglassaluminium.com