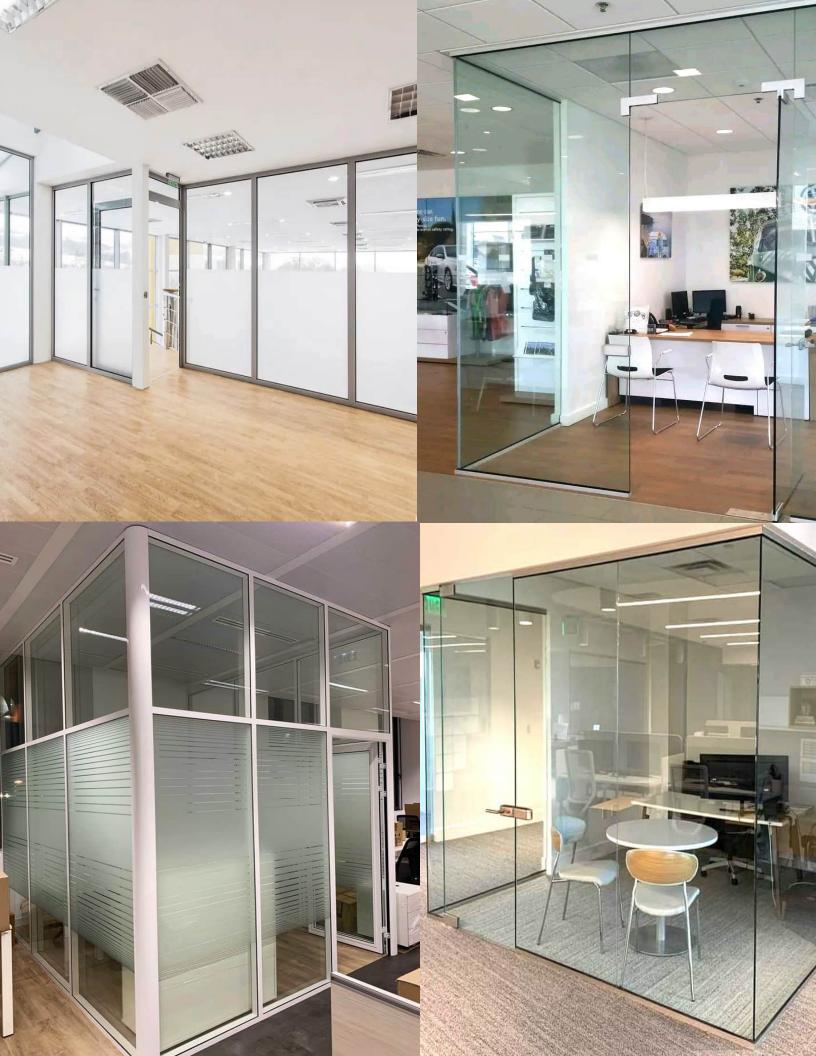

# SHOP FRONT GLASS PARTITION ALUMINIUM /STAINLESS STEEL FRAME PARTITION FRAMELESS GLASS DOOR

## **OFFICE PARTITIONS**

SANDBLASTING SYSTEM DOOR/GLASS

ALUMINIUM/GLASS OFFICE DOOR
FRAMELESS GLASS DOOR
SLIDING SYSTEM GLASS DOOR
ALUMINIUM /GLASS PARTITION/DESK