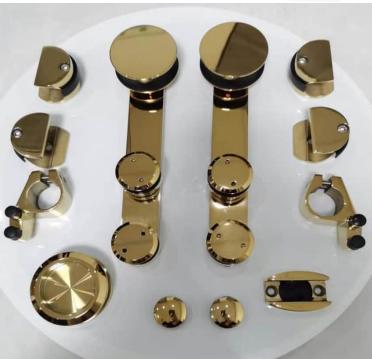

## GLASS /ALUMINIUM/STAINLESS STEEL ACCESSORIES

70705580, 50184429 (Mosaraf) 🛜

sales@alsafinaglassaluminium.com dohaalsafinaglass70705580@gmail.com

CR: 170914, Shop No#26, Doha-Qatar &

www.alsafinaglassaluminium.com