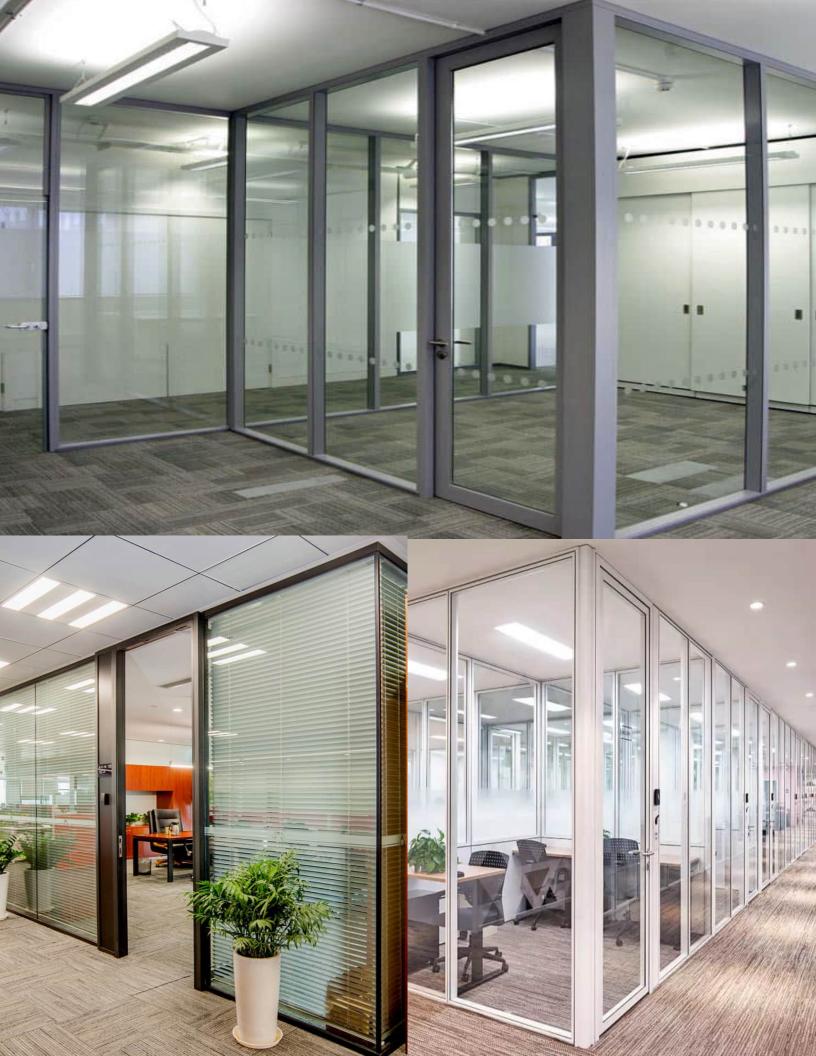

# SHOP FRONT GLASS PARTITION ALUMINIUM /STAINLESS STEEL FRAME PARTITION FRAMELESS GLASS DOOR

## **OFFICE PARTITIONS**

SANDBLASTING SYSTEM DOOR/GLASS

ALUMINIUM/GLASS OFFICE DOOR
FRAMELESS GLASS DOOR
SLIDING SYSTEM GLASS DOOR
ALUMINIUM /GLASS PARTITION/DESK