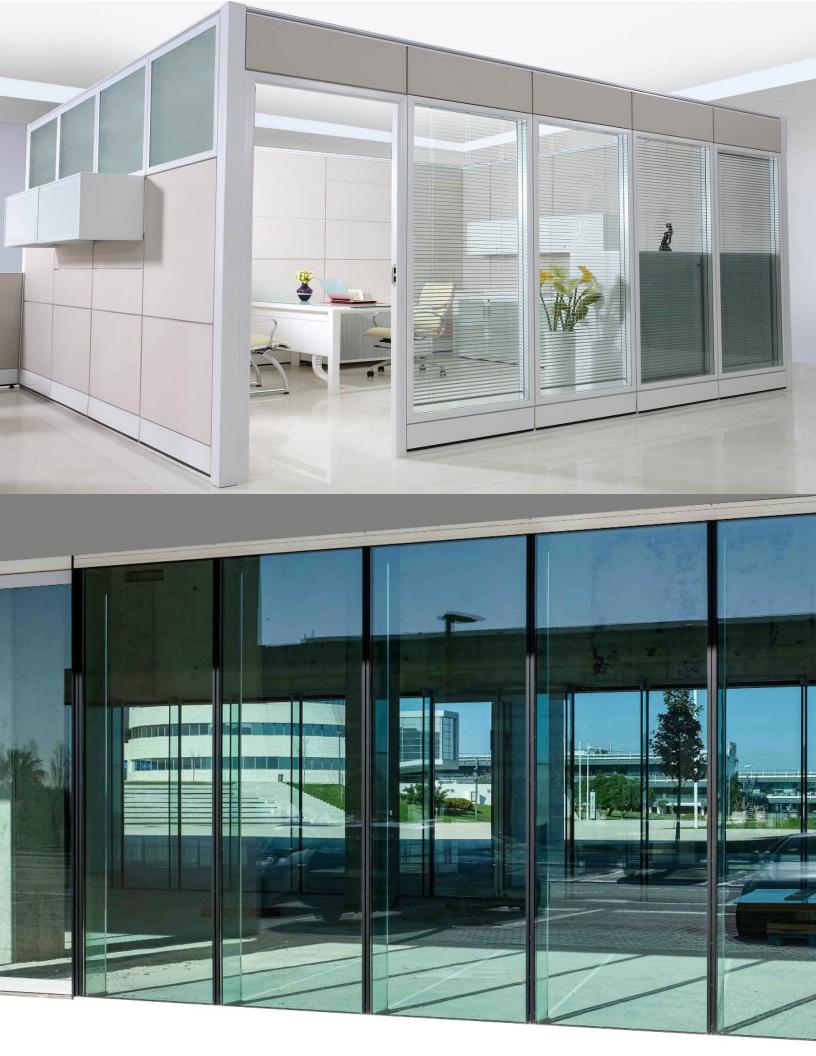

#### GLASS /ALUMINIUM DOORS AND WINDOWS

Automatic sensor Glass Door Swing Glass Door Sliding Glass Door Folding Glass Door Aluminium Fixed/Sliding Windows UPVC Window and Dooors

HD Smart Glass
HD Smart FILM
Custom Logo Image

# SHOP FRONT GLASS PARTITION ALUMINIUM /STAINLESS STEEL FRAME PARTITION FRAMELESS GLASS DOOR