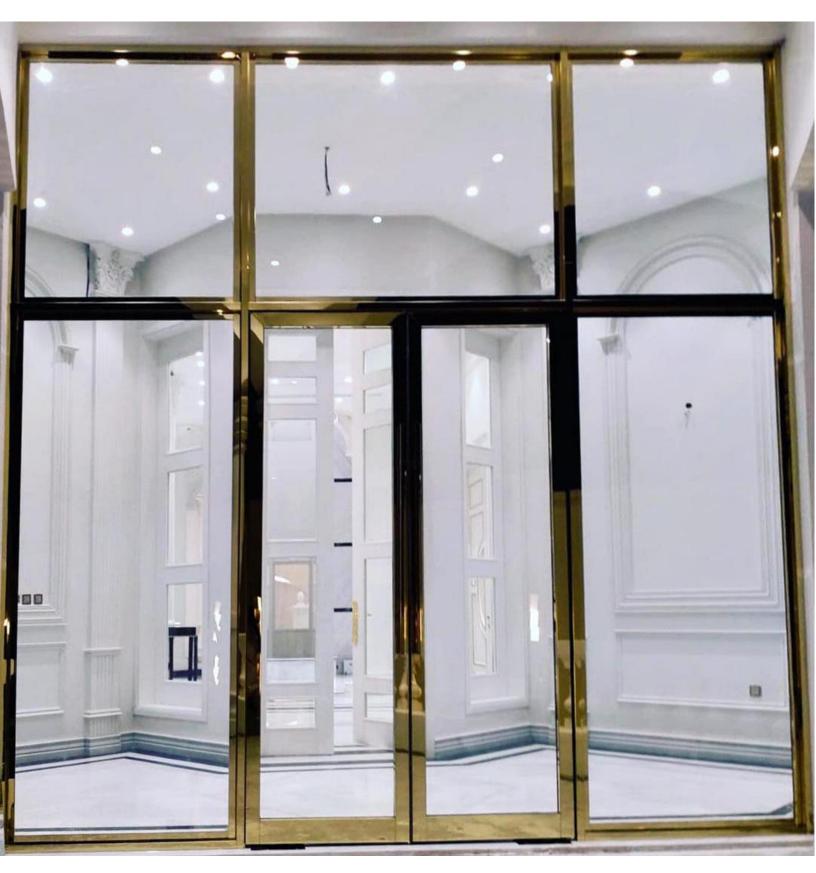

#### GLASS /ALUMINIUM DOORS AND WINDOWS

Automatic sensor Glass Door Swing Glass Door Sliding Glass Door Folding Glass Door Aluminium Fixed/Sliding Windows UPVC Window and Dooors

HD Smart Glass
HD Smart FILM
Custom Logo Image

# SHOP FRONT GLASS PARTITION ALUMINIUM /STAINLESS STEEL FRAME PARTITION FRAMELESS GLASS DOOR