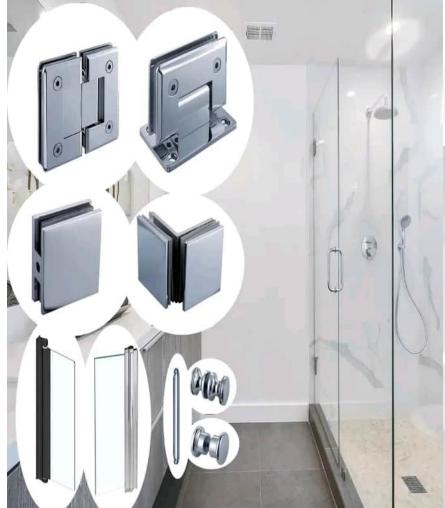

# SHOWER ENCLOSURES FRAMELESS WITH SWING DOOR FRAMELESS WITH SLIDING DOOR

## GLASS /ALUMINIUM/STAINLESS STEEL ACCESSORIES

70705580, 50184429 (Mosaraf) 🛜

sales@alsafinaglassaluminium.com dohaalsafinaglass70705580@gmail.com

CR: 170914, Shop No#26, Doha-Qatar &

www.alsafinaglassaluminium.com