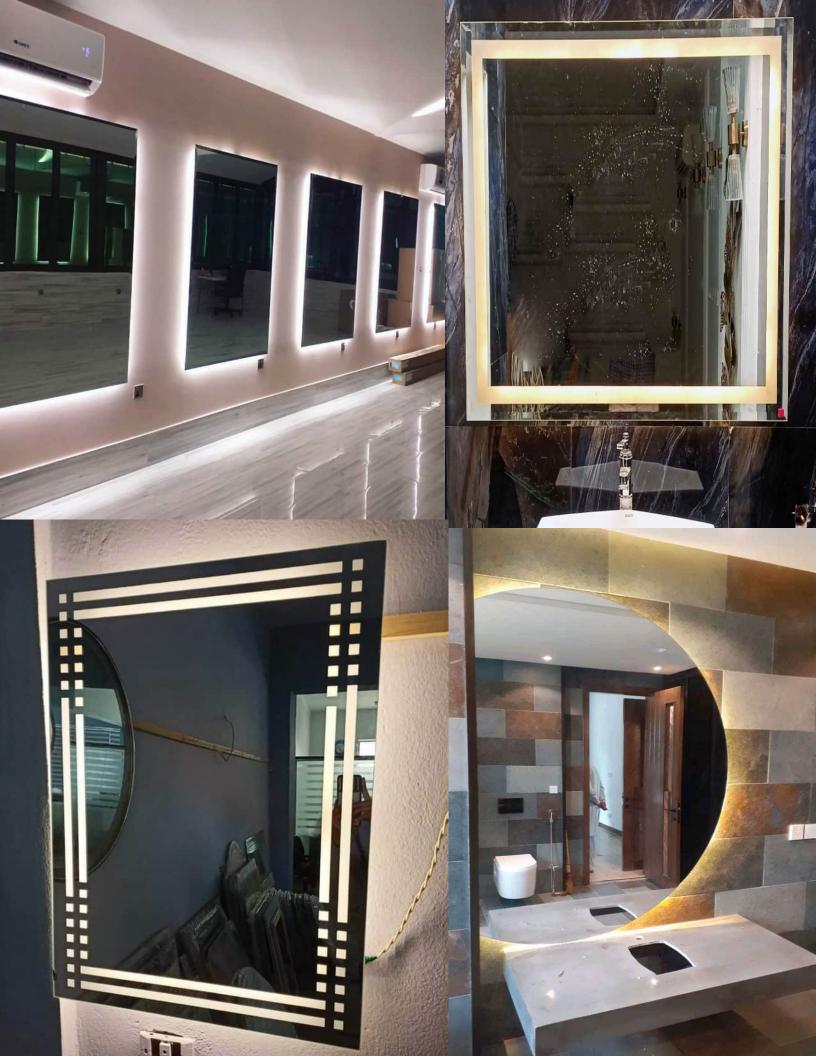

<u>Glass:</u> Our range of float glass include clear float glass reflective float glass, Aluminium glass mirror, tinned float glass, wire glass, tempered/safety glass, textured glass, laminated glass etc.

## GLASS /ALUMINIUM/STAINLESS STEEL ACCESSORIES

70705580, 50184429 (Mosaraf) 🛜

sales@alsafinaglassaluminium.com dohaalsafinaglass70705580@gmail.com

CR: 170914, Shop No#26, Doha-Qatar &

www.alsafinaglassaluminium.com