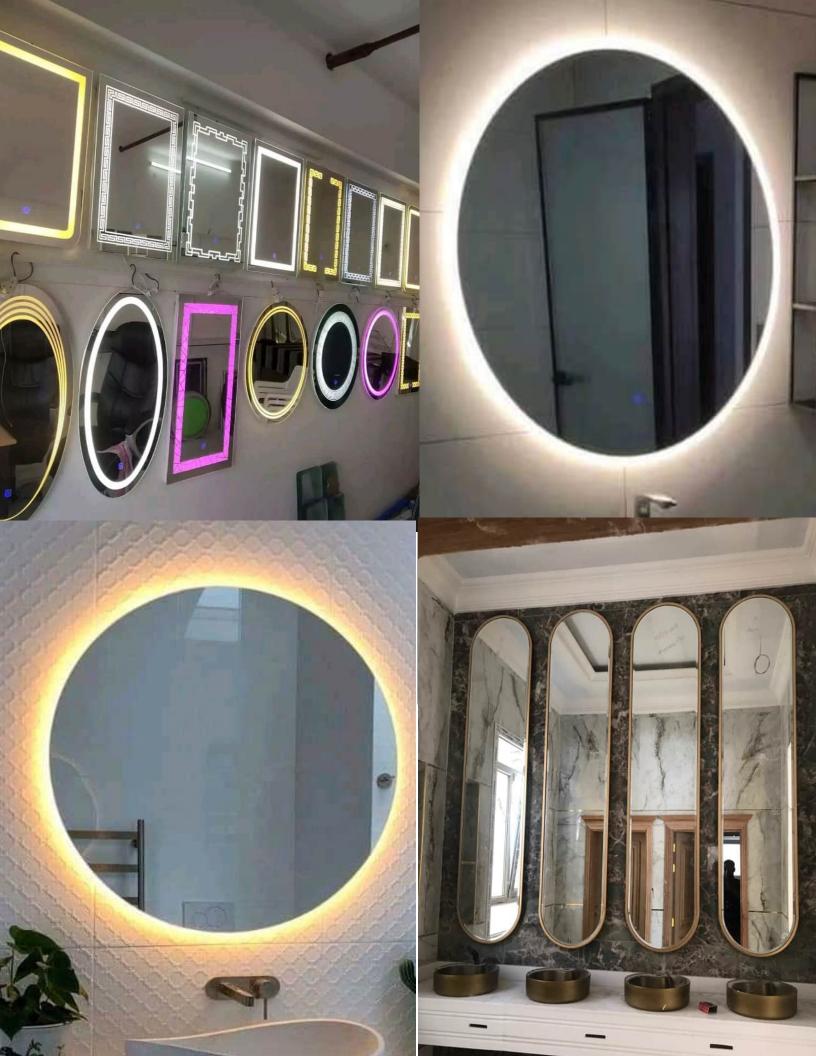

<u>Glass:</u> Our range of float glass include clear float glass reflective float glass, Aluminium glass mirror, tinned float glass, wire glass, tempered/safety glass, textured glass, laminated glass etc.

## GLASS /ALUMINIUM/STAINLESS STEEL ACCESSORIES

70705580, 50184429 (Mosaraf) 🛜

sales@alsafinaglassaluminium.com dohaalsafinaglass70705580@gmail.com

CR: 170914, Shop No#26, Doha-Qatar &

www.alsafinaglassaluminium.com